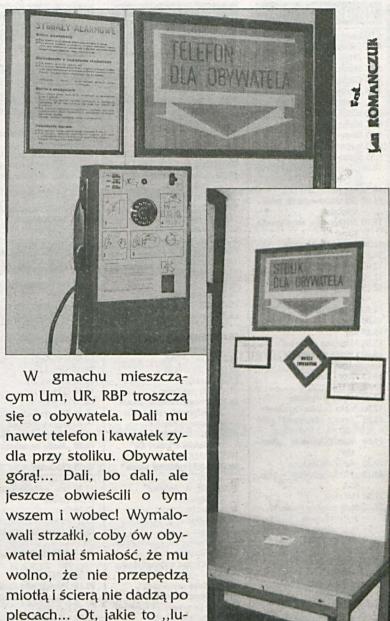

#### LEŻAK TO TEŻ **CZŁOWIEK**

Oczywiście najwięcej goszczących w czerwonym, jednopiętrowym i wolnostojącym domku przy bialskiej ulicy Stacyjnej numer 6, legitymuje się obywatelstwem Rzeczypospolitej. Wszystkich, zarówno cudzoziemców, jak też tubylców i przyjeżdżających do Białej "na gościnne występy", łączy jedno... stan upilstwa. A szacowna instytucja, jak się już niektórzy czytelnicy domyślili, zwie się - Izbą Wytrzeźwień. Zamiennie "myjką" lub, szczególnie w slangu przyjezdnych, "żłobkiem". Tylko nieliczni, o czym jeszcze będzie mowa, trafiają tutaj z własnej, nieprzymuszonei woli. Ogromna wiekszość jest "dostarczana" przez Policję, Straż Miejską, Służbę Ochrony Kolei, Straż Graniczną, a czasem nawet pogotowie ratunkowe. W tym ostatnim przypadku, są to wedle określeń personelu izby - leżaki. Pod tym, niewinnie brzmiącym, kryptonimem kryją się pijacy znajdowani na ulicach, dworcach, skwerkach czy

#### NIE WIECIE KIM JESTEM

parkach.

Kiedy w słoneczny i lekko mroźny, lutowy dzień odwiedziłem tę nietypową instytucję, świeciła jeszcze pustkami. Do czasu rozruchu, rozpoczyna się równo o 16.00, pozostawało jeszcze kilka godzin. Jedynie brama na oścież otwarta zdawała się oczekiwać na... chorych. Każdy bowiem tutaj goszczący zyskuje, już w progu, oficjalne miano pacjenta i jest uznawany za chorego, bo można go zakwalifikować - twierdzi personel - jako niepełnosprawnego umysłowo. Wśród objawów dominują: wulgaryzm słowny, trudności z zachowaniem pionowej postawy, wysokie mniemanie o sobie, objawiające się żądaniem telefonicznego połączenia, co najmniej z wojewodą. Większość od razu żąda kategorycznie - Dajcie mi telefon, będę rozmawiał z prezydentem Wałę-Niektórzy, widocznie o mniejszych aspiracjach, powołują się też na rodzinno przyjacielskie koligacje z wysoko postawionymi osobistościami z życia publicznego w województwie. Niemal wszyscy są przekonani, że przywieziono ich tutaj... bez powodu.

#### ZADAM **ADWOKATA**

Niemal nagminne stało się w ostatnich latach żądanie adwokata. Delikwent przyjmowany do izby nie chce odpowiadać nawet na najprostsze pytania, dotyczące jego personaliów, tylko wykrzykuje -nic nie powiem, żądam adwokata. Co bardziej agresywni, biorą