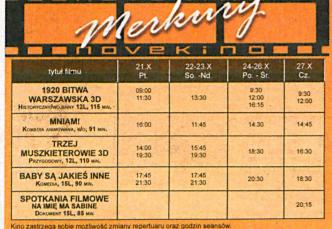

Dane kontaktowe:

(imię i nazwisko)

Najnowsza komedia Marka Koterskiego jakieś INNE U D A G 21.10 - 3.11

i wygraj 1 z 3 podwójnych

biletów na film "Baby są jakieś inne"!! Aby wziąć udział w losowaniu biletów do kina wystarczy:

- odpowiedzieć poprawnie na pytanie konkursowe, ić kupon i przynieść go do biura Gazetki Affish w dniach 24-25.10.2011. pod adres: Biała Podlaska, ul. Piłsudskiego 12 B.

osób które prawidłowo odpowiedza na pytanie konkursowe rozlosujemy Zwyciezców poinformujemy telefonicznie

UWAGA!! Każda osoba może złożyć tylko JEDEN kupon konkursowy!!!!

Kto gra główną rolę w filmie "Baby są jakieś inne"

□ Borys Szyc ☐ Robert Więckiewicz

\* Dotyczy farb wewnętrznych. Oferta ważna do 31.10.2011