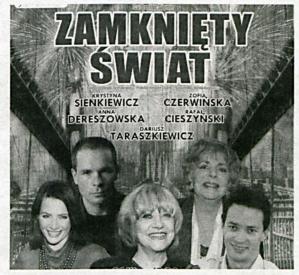

## XX PODLASKA JESIEŃ TEATRALNA

#### **Teatr Impresaryjny Finestra**

Kłamstwo w kłamstwie i intryga w intrydze - tak w skrócie można określić tę, dziejącą się w czterech ścianach, komedię. Dodatkowo scenie obserwujemy rozbrajający śmiechem pojedynek dwóch gigantek polskiej sceny rozrywkowej: Sienkiewicz, Krystyny wcielającej się w postać ekscentrycznej staruszki, Czerwińskiej miłującej się w darciu kotów sąsiadki. Lucyna, singielka emeryturze, by zabić nudę sposób towarzystwo nie do końca lubianej koleżanki. wykorzystując

swoją starczą nieudolność, nieświadomie wplątuje siebie, znerwicowaną córkę Amandę, Filipa - syna lekkoducha, maczającego swoje nieskażone pracą rączki w brudnych interesach - oraz tajemniczego bezdomnego w historię, której finalem są... fajerwerki Palermo odpalone wraz z mężem nieboszczykiem na kilkanaście godzin przed nocą

Sztukę zrealizowano przy wsparciu Austriackiego Forum Kultury w Warszawie

#### Występują:

Krystyna Sienkiewicz, Zofia Czerwińska, Anna Dereszowska, Rafał Cieszyński, Dariusz Taraszkiewicz

10 GRUDNIA 2011r. godz. 18.00

Sala: PSW, ul. Sidorska 95/97

Bilety: 85 zł do nabycia w ODK ul. Zygmunta Augusta 6 tel. 83 343-49-17