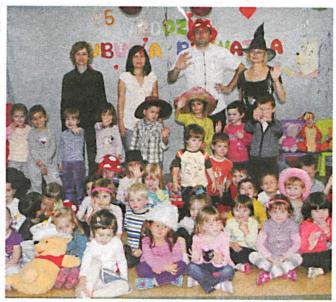

BIAŁA PODLASKA Urodziny patrona przedszkola przy ul. Warszawskiej

## 85 lat Kubusia Puchatka

Tańce z wodzirejem, konkursy, tort ze świeczkami. Takie atrakcje w ostatnią środę czekały na dzieci uczęszczające do Niepublicznego Przedszkola im. Przyjaciół Kubusia Puchatka.

impreza. Potem przyszedł jały szpilkami baloniki, w czas na wspólne tańce

Najpierw dzieci miały szkolaki miały za zadanie okazję przypomnieć sobie, ułożyć obrazkowe puzzle z jakiej okazji odbywa się i z zawiązanymi oczami przyczepić Kłapouchemu czas na konkursy. Przebi- ogon. Potem przyszedł których kryły się pytania maluchy wraz z wodziredotyczące przygód Ku- jem Fantomaszem i Kubukowych przyjaciół. Przed- wały po różnych stronach urodzinowy tort.

Trzylatki i czterolatki po tańcach, w oczekiwaniu na tort

świata. Po intensywnej busia i imion jego baj- siem Puchatkiem wędro- zabawie przyszedł czas na