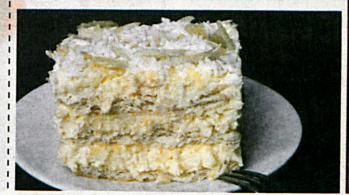

## Konkurs Kulinarny

Z pośród nadesłanych przepisów na deser został wybrany przepis Pani Wandy z Łomaz

#### Składniki:

- 2 opakowania krakersów
- 1 1/2 kostki masła lub margaryny
  - 2 żółtka
  - 1 litr mleka
  - 1 szklanka cukru
- 1 opakowanie cukru waniliowego
  - 3 łyżki mąki ziemniaczanej
    - 3 łyżki maki pszennej
- 2 paczki wiórków kokosowych

Tym przepisem kończymy Konkurs Kulinarny. Dziękujemy wszystkim uczestnikom. Z opublikowanych przepisów wyłonimy zwycięski a jego autorka otrzyma nagrode niespodziankę

### Rafaello na krakersach

#### Przepis:

Do 1 1/2 szklanki mleka dodać cukier, cukier waniliowy, mąkę pszenną i ziemniaczaną, wymieszać. Pozostałe mleko zagotować i mieszając włać powyższe mleko z dodatkami, gotować aż powstanie budyń. Następnie przestudzić go, dodać żółtka, wymieszać. Masto utrzeć dodając po trochu budyń oraz wiórki (1 1/2 paczki). Przełożyć 3 warstwy: krakersy. masa, krakersy, masa, krakersy, masa. Wierzch posypać pozostałymi wiórkami.