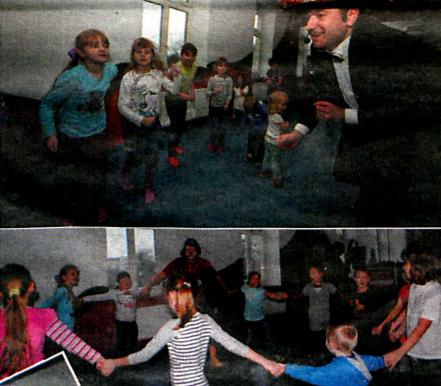

### Dni Otwarte w fit AND fun Bawiły się dzieci, bawiły się Panie

listopada 19 do Sali Zabaw klubu FIT and FUN tłumprzybyli najmłodsi nie wraz ze swoimi opiekunami. Każdy maluch miał okazję wybawić się "do syta" na kolorowej konstrukcji zabawowej i trampolinie. Zabawę urozmaicali tańcami DJ Fantomasz Klaun Bobi. Wszyscy chętni mogli uczestniczyć w loterii. Każdy los wygrał wspaniałego balonowego zwierzaka a trójka dzieci wylosowała karnety na darmowe wejście na Salę Zabaw. Niedzielne popołudnie panie spragnione relaksu i porcji intensywnych ćwiczeń mogły spędzić biorąc udział w Maratonie Fitness. Zajęcia obejmowały Areodance i TBC z p. Arkiem, Afro Dance z p. Agnieszką oraz Sensidance z p. Edytą. Czas uprzyjemniła wszystkim degustacja lekkiej i smakowitej diety fitness sponsorowanej i przygotowanej przez restaurację "Hacjenda".